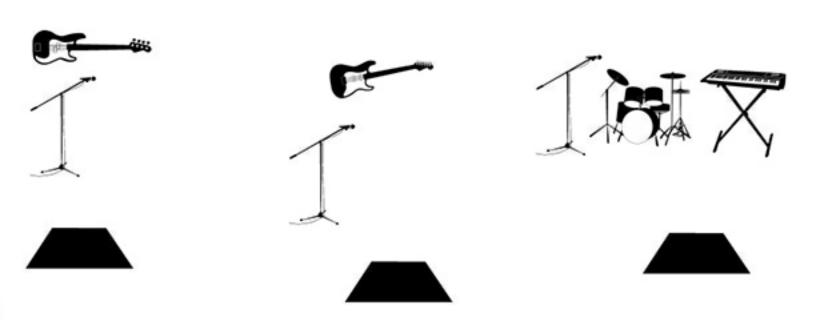

One (1) Bag Whole Wheat Pita Bread

Newman-O's Cookies

One (1) Box of Throat Coat Tea

Ten (10) hand towels

One (1) Pack of athletic socks

One (1) Pack of sharpies

3 VOCAL
DRUM KIT (KICK/SNARE/FLOOR)
KEYS DI
BASS AMP (MIC) / DI
GUITAR AMP (MIC)